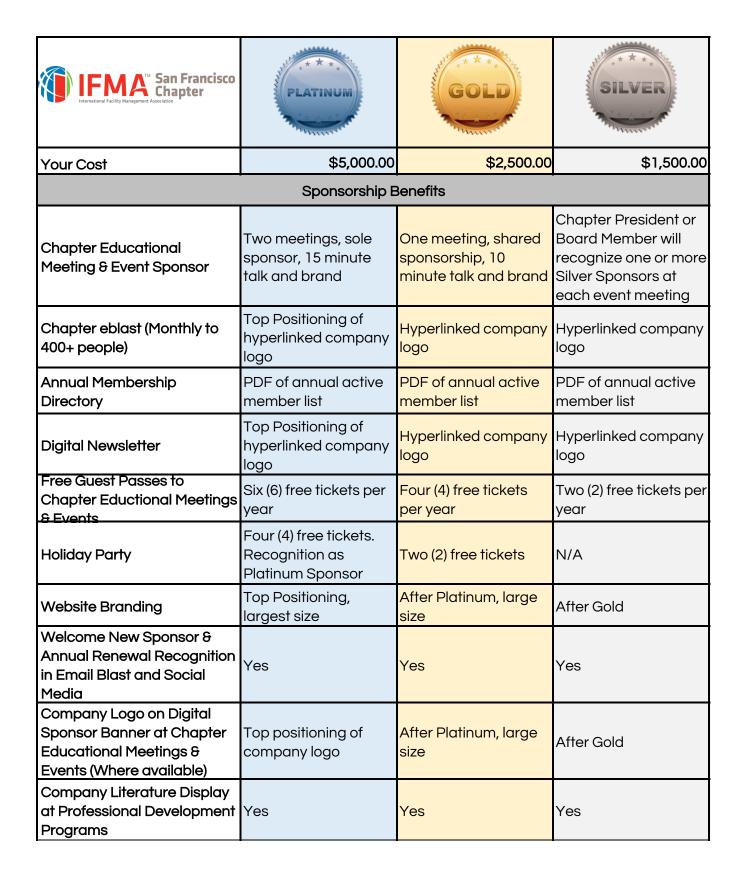

## Sponsorship to IFMA San Francisco Chapter

| Signature:                 |         |              |       |  |
|----------------------------|---------|--------------|-------|--|
| Name on Card:              |         |              | _     |  |
| Card#                      |         | Expiration # | CVC # |  |
| Credit Card: Visa Master   | Card    |              |       |  |
| Phone:                     |         |              | -     |  |
| Email:                     |         |              | -     |  |
| Address:                   |         |              | _     |  |
| Company:                   |         |              | _     |  |
| Authorizing Person's Name: |         |              | _     |  |
|                            |         |              |       |  |
|                            |         |              |       |  |
| Silver Chapter Sponsor     | \$1,500 | \$           |       |  |
| Gold Chapter Sponsor       | \$2,500 | \$           |       |  |
| Plantinum Chapter Sponsor  | \$5,000 | ۶            |       |  |